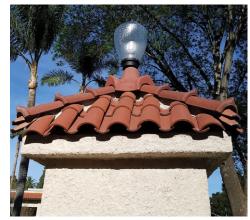

#### **OBSOLETE CLAY ROOF TILES**

MCA has produced many unique tiles based on originals from numerous historical manufacturers:

- 1. Old San Valle Company: Size 88 "S" Tile, 18" and 20" Long Two Piece Tiles. Original color was Old Kiln Flash.
- 2. Angro Two Piece Mission with thumb butt. "Thumb butt" indicates pressure applied to the front edge of a wet tile using a thumb to create a subtle flair in the thickness.
- 3. Old Mineral Wells Straight Barrel Mission. Originally found in Texas.
- 4. Santa Monica Brick Company's Two Piece Mission.
- 5. Interlocking Tile Company Flat Tile (left side water channel).
- 6. 18" long Flat Tile (right side water channel).
- 7. Replica tiles for various Old California Missions.

Tiles are listed and pictured starting on the next page.

| Product              | Product ID # | Dimensions |               | Product Name                    | Product Description                          |  |
|----------------------|--------------|------------|---------------|---------------------------------|----------------------------------------------|--|
| F C →                |              | Α          | 14"           |                                 |                                              |  |
|                      | SA01         | В          | 11.75"        | Old LA Brick S                  |                                              |  |
| A                    | (138 pcs/sq) | С          | 11.75"        | Exposure = 11" (L) x 9.5" 0.C.  | In the early 20th Century, The L.A.          |  |
|                      |              | D          | 2.25"         | Weight = 6.5 lbs/pc             | Brick Company manufactured clay              |  |
| <u> </u>             |              | Ε          | 0.5"          |                                 |                                              |  |
| _ ⊢                  |              | Α          | 14"           |                                 | roof tile in Alberhill, CA.                  |  |
|                      | SA03         | В          | 10.5"         | Old LA Brick Gable Right        | They produced several styles of S            |  |
| A                    |              | С          | 10.5"         | Exposure = 11" (L)              | and two-piece Mission tile.                  |  |
|                      |              | D          | 3.75"         | Weight = 7.25 lbs/pc            | Original L.A. Brick tiles are often          |  |
| . В                  |              | Ε          | 0.5"          |                                 |                                              |  |
| <del> </del>         |              | Α          | 14"           |                                 | found in Pasadena, Santa Monica,             |  |
|                      | SA04         | В          | 6.75"         | Old LA Brick Gable Left         | Los Angeles, and old Southern                |  |
| À                    |              | С          | 6.75"         | Exposure = 11" (L)              | California towns.                            |  |
|                      |              | D          | 3.25"         | Weight = 4.8 lbs/pc             | Tiles have a stamp on the back with          |  |
| <u>↓</u><br>⊢— B — → |              | Ε          | 0.5"          |                                 | an emboss of "L.A. Brick Alberhill."         |  |
| <u></u>              |              | Α          | 13"           |                                 | an onisect of E.A. Briok Albertini.          |  |
|                      | SB01         | В          | 8.25"         | Old LA Brick Baby S             | MCA can match colors and textures.           |  |
| À                    | (199 pcs/sq) | С          | 8.25"         | Exposure = 10" (L) x 7.25" 0.C. |                                              |  |
|                      |              | D          | 2.25"         | Weight = 5.5 lbs/pc             |                                              |  |
| ±                    |              | Е          | 0.5"          |                                 |                                              |  |
| Ţ h C → C            | 0000         | Α          | 13"           |                                 |                                              |  |
| A                    | SB03         | В          | 9.5"          | Old LA Brick Baby S Gable (R)   | Handcrafted right gables for the Baby S.     |  |
|                      |              | C<br>D     | 8.5"          | Exposure = 10"(L)               | Also compatible with Old LA Brick LAB        |  |
|                      |              | E          | 3.25"<br>0.5" | Weight = 5.15 lbs/pc            | tile (see below).                            |  |
| B ——→I               |              | А          | 13"           |                                 |                                              |  |
|                      | SB04         | В          | 6.5"          | Old LA Brick Baby S Gable (L)   | Each left gable ordered is also carefully    |  |
| A                    | OBOT         | С          | 6"            | Exposure = 10"(L)               | handcrafted to match the original unique     |  |
|                      |              | D          | 2.75"         | Weight = 3.55 lbs/pc            | design. Also compatible with Old LA Brick    |  |
|                      |              | E          | 0.5"          | Worght = 0.00 iba/pc            | LAB tile (see below).                        |  |
| ⊩ B → I              |              | A          | 13"           |                                 |                                              |  |
|                      | LABS01       | В          | 9"            | Old LA Brick LAB                | This is possibly an alternate version of the |  |
|                      | (199 pcs/sq) | С          | 9"            | Exposure = 10"(L) x 7.25" 0.C.  | Old LA Brick Baby S or from a different      |  |
|                      | ,            | D          | 2"            | Weight = 3.98 lbs/pc            | manufacturer. Rakes: SB03 and SB04           |  |
| <u> </u>             |              | Е          | 0.5"          |                                 |                                              |  |
| _                    |              | Α          | 13.5"         |                                 |                                              |  |
|                      | SF01         | В          | 10.5"         | Old GM S                        | This tile was also produced during the same  |  |
| A                    | (153 pcs/sq) | С          | 10.5"         | Exposure = 10.5"(L) x 9.0" 0.C. | period as the LA Brick Company tile and was  |  |
|                      |              | D          | 2.5"          | Weight = 6.1 lbs/pc             | sold in many Southern Californian towns.     |  |
| <u> </u>             |              | Ε          | 0.5"          |                                 |                                              |  |
|                      |              |            | 14" III D II  | n   C = Width Top   D = Crov    |                                              |  |