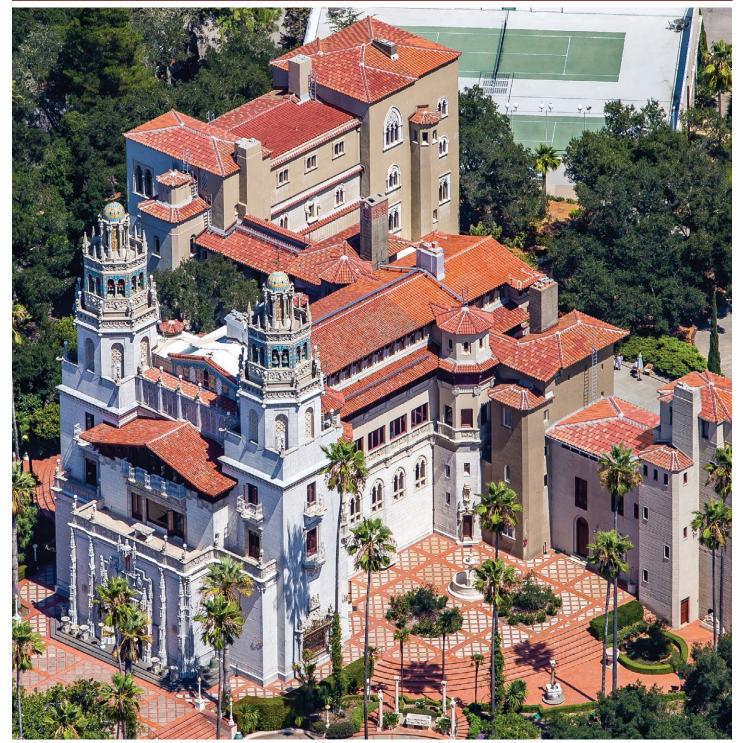

# Historical Clay Roof Tile

THE LEADER IN THE CLAY ROOF TILE INDUSTRY IN THE U.S.A.

Atascadero City Hall - Atascadero, CA

Hearst Castle: Casa Grande - San Simeon, CA

Fox Performing Arts Center - Riverside, CA

| TABLE OF CONTENTS                |     |
|----------------------------------|-----|
| 1.INTRODUCTION                   | 1   |
| 2. FINDING A MATCH               | 1   |
| 3. HISTORY IN THE MAKING         | 2   |
| 4. HISTORICAL TILE PRODUCT LIST  | 3   |
| i. LA Brick and Old San Valle    | 3-4 |
| ii. Straight Barrel and Flat     | 5-6 |
| iii. Casting Division            | 7-9 |
| 5. PROJECT GALLERY               | 9   |
| i. Wood Street Monuments         | 9   |
| ii. The Getty Villa              | 10  |
| iii. Los Angeles Union Station   | 11  |
| vi. Historic Downtown Riverside: |     |
| Mission Inn                      | 13  |
| Riverside Metropolitan Museum    | 13  |
| Riverside Municipal Auditorium   | 14  |
| Fox Performing Arts Center       | 14  |
| v. Hearst Castle: Casa Grande    | 15  |
| vi. Wallis Annenberg             |     |
| Performing Arts Center           | 16  |
| vii. Alcatraz Island:            |     |
| Guardhouse Library               | 17  |
| viii. Atascadero City Hall       | 18  |
| ix. Honolulu Hale                | 19  |
| x. Hollywood YMCA                | 19  |
| xi. Wrigley Mansion              | 20  |
| xii. Castle Green of Pasadena    | 21  |
| xiii. Malaga Cove Library        | 22  |
| xiv. Wilshire United             |     |
| Methodist Church                 | 22  |