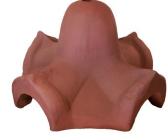

Left: Drawing from a Los Angeles Pressed Brick Co. Catalog, c. 1915 Right: MCA's Terminal Four-Forked Ridge with Nose (See page 9)