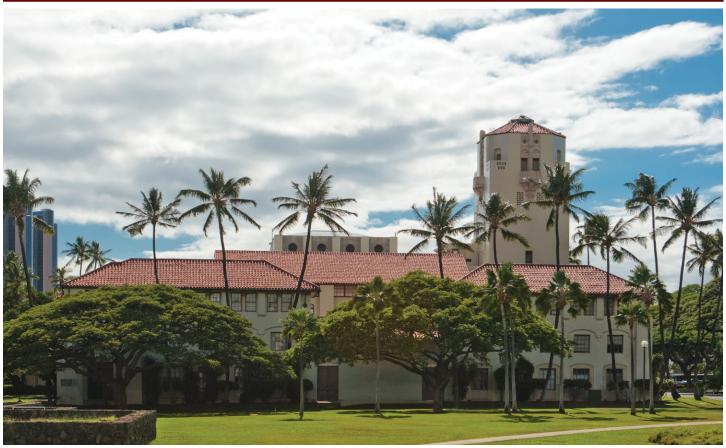

| Product  | Product ID # | Dimensions |       | Product Name                    | Product Description                          |
|----------|--------------|------------|-------|---------------------------------|----------------------------------------------|
|          |              | Α          | 18"   |                                 |                                              |
|          | T160-TS      | В          | 9.75" | Angro Two Piece Mission with    | "Thumb Butt" indicates pressure applied      |
| 4        | (214 pcs/sq) | С          | 5.5"  | Thumb Butt (Slurry Coated)      | to front edge of wet tile with a thumb to    |
| B        |              | D          | 3.5"  | Exposure = 15" (L) x 9" 0.C.    | create a subtle flair in the thickness.      |
| '        |              | Ε          | 0.5"  | Weight = 4.75 lbs/pc.           |                                              |
| _        |              | Α          | 19"   |                                 |                                              |
|          | DM02         | В          | 10"   | 10" Straight Barrel Mission     | Manufacturer: MCA                            |
| A        | (134 pcs/sq) | С          | 10"   | Exposure = 16" (L) x 13.5" 0.C. | Project: Several historical projects         |
|          |              | D          | 3"    | Weight = 9.0 lbs/pc             | This is often used as coping tile.           |
| 1        |              | Ε          | 0.5"  |                                 |                                              |
| F        |              | Α          | 19"   |                                 |                                              |
|          | UA02         | В          | 8"    | 8" Straight Barrel Mission      | Manufacturer: Unknown                        |
| A        | (164 pcs/sq) | С          | 8"    | Exposure = 15" (L) x 11" 0.C.   | Project: Roosevelt Hotel, Mission San        |
|          |              | D          | 2.5"  | Weight = 7.3 lbs/pc             | Luis Rey Mausoleum, Honolulu Hale,           |
| <u> </u> |              | Е          | 0.5"  |                                 | Lihue Civic Center, HI                       |
|          |              | Α          | 19"   |                                 |                                              |
|          | UV02         | В          | 9"    | 9" Straight Barrel Mission      | Manufacturer: Unknown                        |
|          | (150 pcs/sq) | С          | 9"    | Exposure = 16" (L) x 12" 0.C.   | Project: Re-roofing historical town project  |
|          |              | D          | 3.5"  | Weight = 8.75 lbs/pc            |                                              |
| -        |              | Ε          | 0.5"  |                                 |                                              |
| T        |              | Α          | 16"   |                                 |                                              |
|          | UC02         | В          | 8.5"  | Mineral Wells Straight Mission  | Manufacturer: Mineral Wells, TX              |
| A A      | (202 pcs/sq) | С          | 8.5"  | Exposure = 13" (L) x 11" 0.C.   | Project: Ridglea Theater in Fort Worth, TX   |
|          |              | D          | 2.75" | Weight = 6.75 lbs/pc            | Style and Color: Several textures and colors |
| <u> </u> |              | Ε          | 0.75" |                                 |                                              |
| <u></u>  |              | Α          | 15"   |                                 |                                              |
|          | VB02         | В          | 8.5"  | 90 Degree V Ridge Tile          | Manufacturer: Several old                    |
| Î        |              | С          | 7"    | Weight = 5.6 lbs/pc.            | clay tile manufacturers / 90°                |
|          |              | D          | 3.5"  |                                 | Project: Repair work                         |
| ±   B →  |              | Е          | 0.5"  |                                 |                                              |
| <b>↑</b> | V000/00/04   | А          | 14"   | OO Doowee Bidee or              | Manufachusus Halasassa                       |
|          | VG02/03/04   | В          | 6"    | 90 Degree Ridge or              | Manufacturer: Unknown                        |
| Î        |              | С          | 6"    | Gable Tile (R/L)                | Project: Re-roof project / 90°               |
|          |              | D          | 3.25" | Weight = 4 .7 lbs/pc            | in Beverly Hills, CA                         |
| ±        |              | Ε          | 0.5"  |                                 |                                              |
|          | VF02         | A<br>B     | 8.5"  | 90 Degree Ridge Tile            | Manufacturer: Several old                    |
|          | ¥FUZ         | С          | 7.25" |                                 |                                              |
|          |              | D          | 2.5"  | Weight = 6.0 lbs/pc.            | clay tile manufacturers 90°                  |
|          |              | Н          |       |                                 | Project: Repair work, various sizes          |
| <u> </u> |              | Е          | 0.5"  |                                 |                                              |