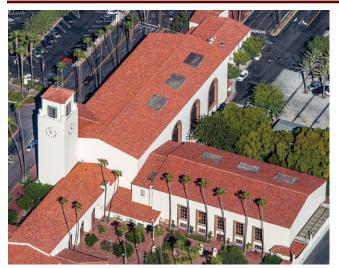

#### HISTORICAL CLAY ROOF TILE...PRESERVING LEGACY

Los Angeles Union Station - View of courtyard (See page 11)

Replacement clay roof tile for a historical or old building is often impossible to find. Most of the original manufacturers have closed over the years, taking with them the classic styles and techniques that many modern manufacturers cannot or will not reproduce.