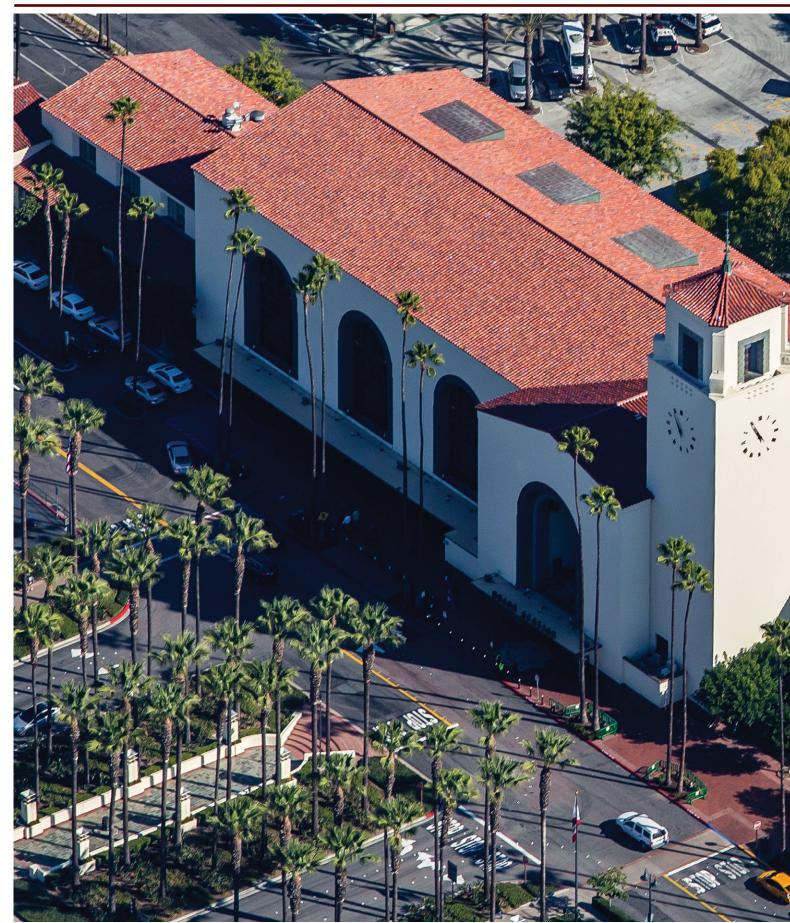

#### HISTORICAL CLAY ROOF TILE...PRESERVING LEGACY

Los Angeles Union Station - View of courtyard (See page 11)

Replacement clay roof tile for a historical or old building is often impossible to find. Most of the original manufacturers have closed over the years, taking with them the classic styles and techniques that many modern manufacturers cannot or will not reproduce.