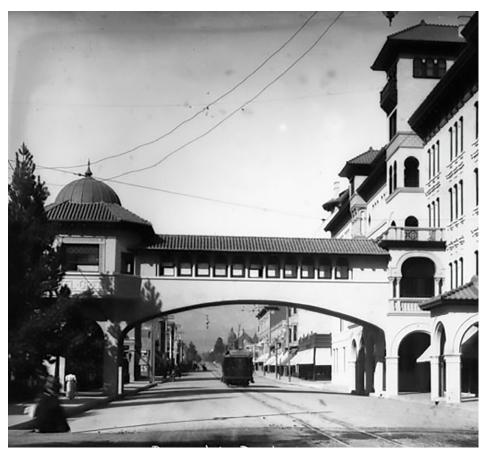

#### HISTORICAL CLAY ROOF TILE...PRESERVING LEGACY

Los Angeles Union Station - View of courtyard (See page 11)

Replacement clay roof tile for a historical or old building is often impossible to find. Most of the original manufacturers have closed over the years, taking with them the classic styles and techniques that many modern manufacturers cannot or will not reproduce.