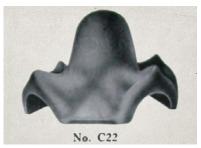

Left: Drawing from a Los Angeles Pressed Brick Co. Catalog, c. 1915 Right: MCA's Terminal Four-Forked Ridge with Nose (See page 9)