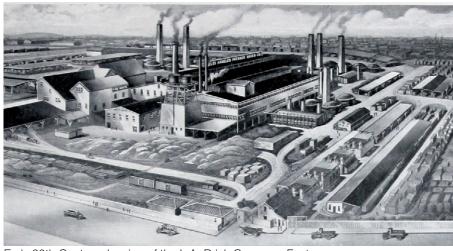

#### 20TH CENTURY WEST COAST CLAY ROOF TILE

Within the early 20th Century, several manufacturers established themselves on the West Coast in response to the growing popularity of Mission, Spanish, and Mediterranean Revival architectural styles. Notably, the L.A. Brick Company manufactured clay roof tile in Alberhill, CA (northwest of Lake Elsinore). Tiles were produced from the raw clay material mined on site.

Early 20th Century drawing of the L.A. Brick Company Factory

L.A. Brick tiles are often found on buildings in Los Angeles, Pasadena, Hollywood, and Beverly Hills. These tiles also made their way to Northern California and parts of Arizona.