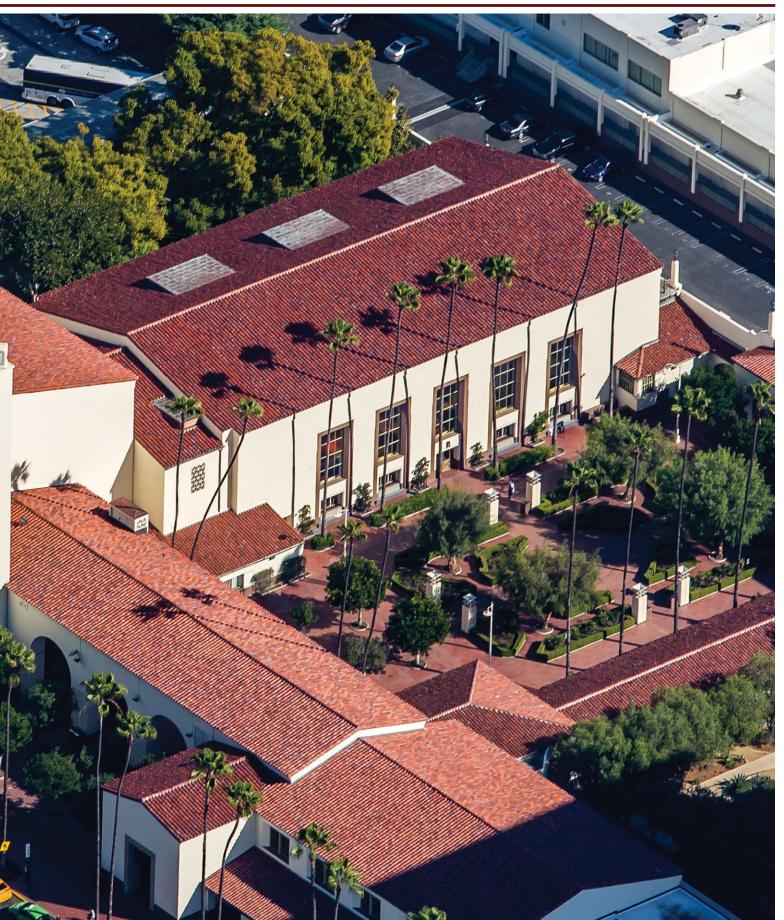

#### HISTORICAL CLAY ROOF TILE...PRESERVING LEGACY

Los Angeles Union Station - View of courtyard (See page 11)

Replacement clay roof tile for a historical or old building is often impossible to find. Most of the original manufacturers have closed over the years, taking with them the classic styles and techniques that many modern manufacturers cannot or will not reproduce.