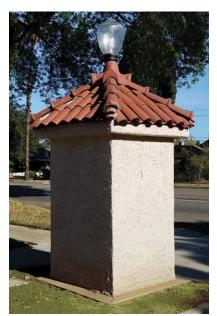

#### **OBSOLETE CLAY ROOF TILES**

MCA has produced many unique tiles based on originals from numerous historical manufacturers:

- 1. Old San Valle Company: Size 88 "S" Tile, 18" and 20" Long Two Piece Tiles. Original color was Old Kiln Flash.
- 2. Angro Two Piece Mission with thumb butt. "Thumb butt" indicates pressure applied to the front edge of a wet tile using a thumb to create a subtle flair in the thickness.
- 3. Old Mineral Wells Straight Barrel Mission. Originally found in Texas.
- 4. Santa Monica Brick Company's Two Piece Mission.
- 5. Interlocking Tile Company Flat Tile (left side water channel).
- 6. 18" long Flat Tile (right side water channel).
- 7. Replica tiles for various Old California Missions.

Tiles are listed and pictured starting on the next page.

| Product              | Product ID # | Dimensions |               | Product Name                    | Product Description                          |  |
|----------------------|--------------|------------|---------------|---------------------------------|----------------------------------------------|--|
| F C →                |              | Α          | 14"           |                                 |                                              |  |
|                      | SA01         | В          | 11.75"        | Old LA Brick S                  |                                              |  |
| A                    | (138 pcs/sq) | С          | 11.75"        | Exposure = 11" (L) x 9.5" 0.C.  | In the early 20th Century, The L.A.          |  |
|                      |              | D          | 2.25"         | Weight = 6.5 lbs/pc             | Brick Company manufactured clay              |  |
| <u> </u>             |              | Ε          | 0.5"          |                                 |                                              |  |
| _ ⊢                  |              | Α          | 14"           |                                 | roof tile in Alberhill, CA.                  |  |
|                      | SA03         | В          | 10.5"         | Old LA Brick Gable Right        | They produced several styles of S            |  |
| A                    |              | С          | 10.5"         | Exposure = 11" (L)              | and two-piece Mission tile.                  |  |
|                      |              | D          | 3.75"         | Weight = 7.25 lbs/pc            | Original L.A. Brick tiles are often          |  |
| . В                  |              | Ε          | 0.5"          |                                 |                                              |  |
| <del> </del>         |              | Α          | 14"           |                                 | found in Pasadena, Santa Monica,             |  |
|                      | SA04         | В          | 6.75"         | Old LA Brick Gable Left         | Los Angeles, and old Southern                |  |
| À                    |              | С          | 6.75"         | Exposure = 11" (L)              | California towns.                            |  |
|                      |              | D          | 3.25"         | Weight = 4.8 lbs/pc             | Tiles have a stamp on the back with          |  |
| <u>↓</u><br>⊢— B — → |              | Ε          | 0.5"          |                                 | an emboss of "L.A. Brick Alberhill."         |  |
| <u></u>              |              | Α          | 13"           |                                 | an onisect of E.A. Briok Albertini.          |  |
|                      | SB01         | В          | 8.25"         | Old LA Brick Baby S             | MCA can match colors and textures.           |  |
| À                    | (199 pcs/sq) | С          | 8.25"         | Exposure = 10" (L) x 7.25" 0.C. |                                              |  |
|                      |              | D          | 2.25"         | Weight = 5.5 lbs/pc             |                                              |  |
| ±                    |              | Е          | 0.5"          |                                 |                                              |  |
| Ţ h C → C            | 0000         | Α          | 13"           |                                 |                                              |  |
| A                    | SB03         | В          | 9.5"          | Old LA Brick Baby S Gable (R)   | Handcrafted right gables for the Baby S.     |  |
|                      |              | C<br>D     | 8.5"          | Exposure = 10"(L)               | Also compatible with Old LA Brick LAB        |  |
|                      |              | E          | 3.25"<br>0.5" | Weight = 5.15 lbs/pc            | tile (see below).                            |  |
| B ——→I               |              | А          | 13"           |                                 |                                              |  |
|                      | SB04         | В          | 6.5"          | Old LA Brick Baby S Gable (L)   | Each left gable ordered is also carefully    |  |
| A                    | OBOT         | С          | 6"            | Exposure = 10"(L)               | handcrafted to match the original unique     |  |
|                      |              | D          | 2.75"         | Weight = 3.55 lbs/pc            | design. Also compatible with Old LA Brick    |  |
|                      |              | E          | 0.5"          | Worght = 0.00 iba/pc            | LAB tile (see below).                        |  |
| ⊩ B → I              |              | A          | 13"           |                                 |                                              |  |
|                      | LABS01       | В          | 9"            | Old LA Brick LAB                | This is possibly an alternate version of the |  |
|                      | (199 pcs/sq) | С          | 9"            | Exposure = 10"(L) x 7.25" 0.C.  | Old LA Brick Baby S or from a different      |  |
|                      | ,            | D          | 2"            | Weight = 3.98 lbs/pc            | manufacturer. Rakes: SB03 and SB04           |  |
| <u> </u>             |              | Е          | 0.5"          |                                 |                                              |  |
| _                    |              | Α          | 13.5"         |                                 |                                              |  |
|                      | SF01         | В          | 10.5"         | Old GM S                        | This tile was also produced during the same  |  |
| A                    | (153 pcs/sq) | С          | 10.5"         | Exposure = 10.5"(L) x 9.0" 0.C. | period as the LA Brick Company tile and was  |  |
|                      |              | D          | 2.5"          | Weight = 6.1 lbs/pc             | sold in many Southern Californian towns.     |  |
| <u> </u>             |              | Ε          | 0.5"          |                                 |                                              |  |
|                      |              |            | 14" III D II  | n   C = Width Top   D = Crov    |                                              |  |