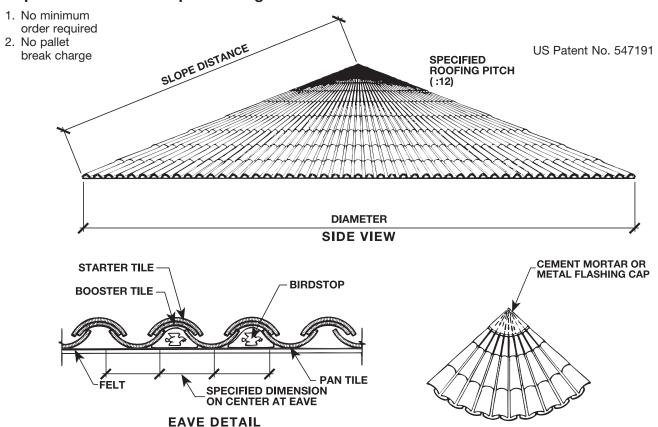

**TOP DETAIL** 

| Turret<br>Number | Description<br>Location Name at<br>Project (i.e. Entry,<br>Pool House, etc.) | Radius (from<br>the roof plans -<br>center of circle to<br>outside) | Pitch (i.e. 4:12,<br>5:12, etc.) | Shape (in degrees i.e. 90°, 180°, 360°) | Slope Distance<br>(measurement<br>from actual turret<br>top to bottom) |
|------------------|------------------------------------------------------------------------------|---------------------------------------------------------------------|----------------------------------|-----------------------------------------|------------------------------------------------------------------------|
| 1                |                                                                              |                                                                     |                                  |                                         |                                                                        |
| 2                |                                                                              |                                                                     |                                  |                                         |                                                                        |
| 3                |                                                                              |                                                                     |                                  |                                         |                                                                        |
| 4                |                                                                              |                                                                     |                                  |                                         |                                                                        |
| 5                |                                                                              |                                                                     |                                  |                                         |                                                                        |
| 6                |                                                                              |                                                                     |                                  |                                         |                                                                        |